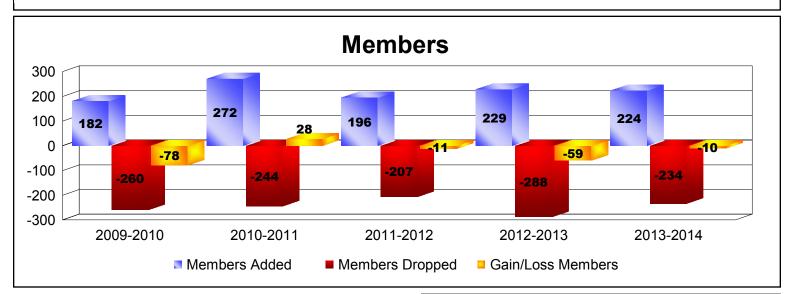

0

0

2013-2014

| Year      | New<br>Clubs | Dropped<br>Clubs | Gain/<br>Loss<br>Clubs | New<br>Members | Charter<br>Members | Reinstate<br>Members | Transfer<br>Members | Total<br>Member<br>Added | Total<br>Members<br>Dropped | Gain/<br>Loss<br>Members |
|-----------|--------------|------------------|------------------------|----------------|--------------------|----------------------|---------------------|--------------------------|-----------------------------|--------------------------|
| 2009-2010 | 0            | -2               | -2                     | 159            | 0                  | 9                    | 14                  | 182                      | -260                        | -78                      |
| 2010-2011 | 2            | -3               | -1                     | 159            | 77                 | 19                   | 17                  | 272                      | -244                        | 28                       |
| 2011-2012 | 1            | 0                | 1                      | 124            | 44                 | 15                   | 13                  | 196                      | -207                        | -11                      |
| 2012-2013 | 1            | -2               | -1                     | 158            | 42                 | 16                   | 13                  | 229                      | -288                        | -59                      |
| 2013-2014 | 0            | 0                | 0                      | 198            | 0                  | 12                   | 14                  | 224                      | -234                        | -10                      |
| Average   | 1            | -1               | -1                     | 160            | 33                 | 14                   | 14                  | 221                      | -247                        | -26                      |
| Clubs     |              |                  |                        |                |                    |                      |                     |                          |                             |                          |
| 2         |              |                  | 2                      |                |                    |                      |                     |                          |                             |                          |